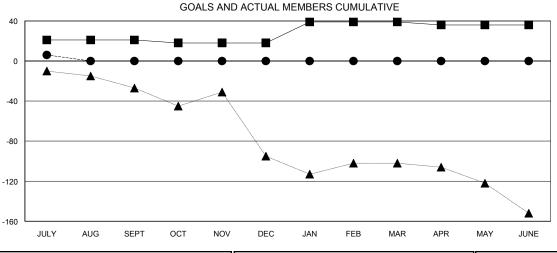

## GOALS AND ACTUAL NEW CLUBS CUMULATIVE

| -=-  | CURRENT YEAR GOALS FOR NEW |  |
|------|----------------------------|--|
| МЕМВ | ERS                        |  |

- CURRENT YEAR ACTUAL MEMBERS

- LAST YEAR ACTUAL MEMBERS